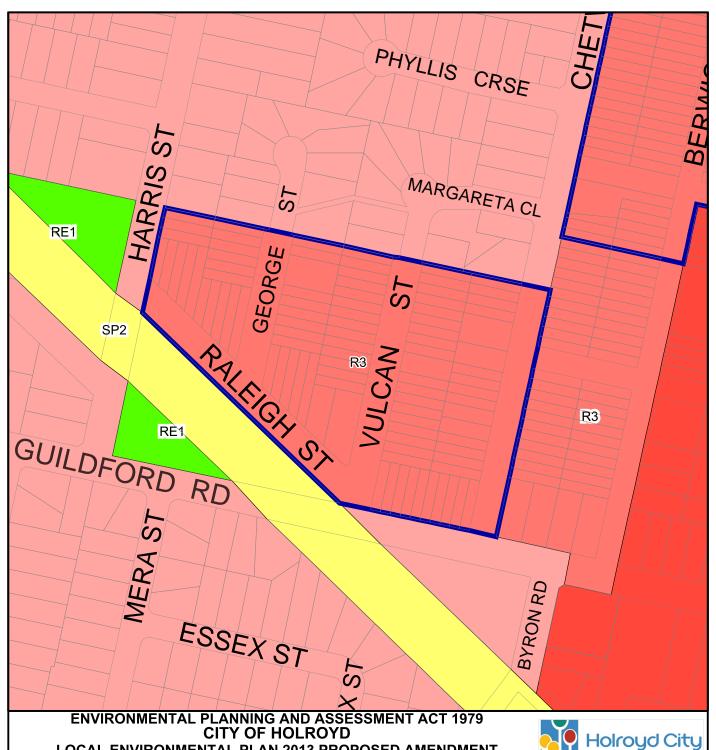

### **LOCAL ENVIRONMENTAL PLAN 2013 PROPOSED AMENDMENT S7 – Vulcan Street Precinct** Land Zoning (LZN)

Neighbourhood Centre R2 B1 Low Density Residential Local Centre Medium Density Residential R3 B2 Mixed Use B4 R4 High Density Residential B5 **Public Recreation** RE1 **Business Development Enterprise Corridor** B6 Private Recreation RE2 **Business Park** B7 Infrastructure SP2 **Environmental Conservation** E2 **Unzoned Land** UL General Industrial IN1 SEPP (Major Development) 2005 MD SEPP (Western Sydney Light Industrial IN2 WSE Employment Area) 2009

Print Date: 17/03/2014

COPYRIGHT & DISCLAIMER: Land and Property Information LPI Panorama Ave, BATHURST 2795 www.lpi.nsw.gov.au

Neighbourhood Centre Low Density Residential R2 B1 Local Centre Medium Density Residential R3 B2 Mixed Use B4 R4 High Density Residential B5 **Public Recreation** RE1 **Business Development** B6 **Enterprise Corridor** Private Recreation RE2 **Business Park** В7 Infrastructure SP2 **Environmental Conservation** E2 **Unzoned Land** UL General Industrial IN1 SEPP (Major Development) 2005 MD SEPP (Western Sydney Light Industrial IN2 WSE Employment Area) 2009