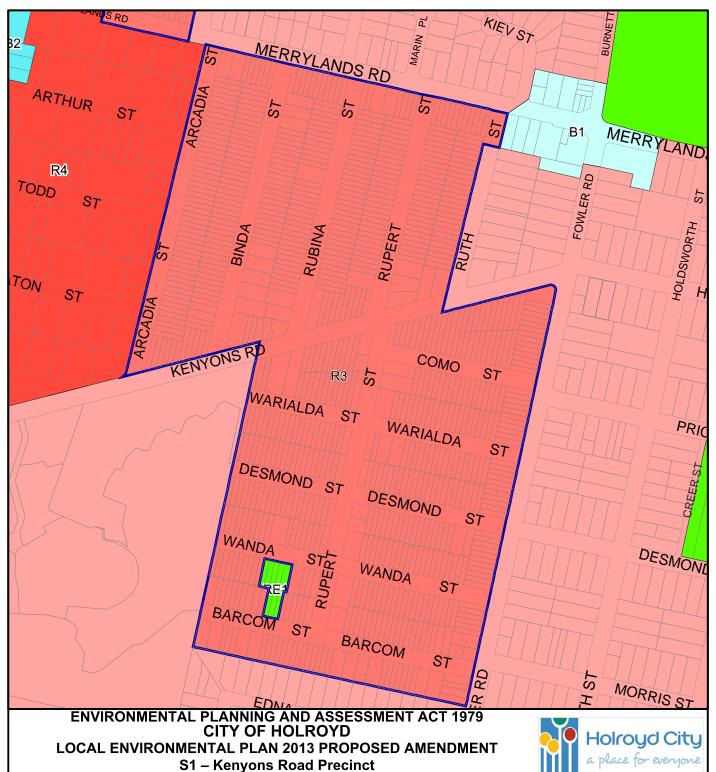

### **LOCAL ENVIRONMENTAL PLAN 2013 PROPOSED AMENDMENT S4 – Mary Street Precinct** Land Zoning (LZN)

Neighbourhood Centre R2 B1 Low Density Residential Local Centre Medium Density Residential R3 B2 Mixed Use B4 R4 High Density Residential B5 **Public Recreation** RE1 **Business Development** B6 **Enterprise Corridor** Private Recreation RE2 **Business Park** B7 Infrastructure SP2 **Environmental Conservation** E2 **Unzoned Land** UL General Industrial IN1 SEPP (Major Development) 2005 MD SEPP (Western Sydney Light Industrial IN2 WSE Employment Area) 2009

Print Date: 17/03/2014

COPYRIGHT & DISCLAIMER: Land and Property Information LPI Panorama Ave, BATHURST 2795

www.lpi.nsw.gov.au Cadastral data is supplied by and is the property of LPI. Other data is supplied by and is the property of Holroyd City Council

No warranty is given that this is complete

Neighbourhood Centre R2 B1 Low Density Residential Local Centre Medium Density Residential R3 B2 Mixed Use B4 R4 High Density Residential B5 **Public Recreation** RE1 **Business Development** B6 **Enterprise Corridor** Private Recreation RE2 **Business Park** В7 Infrastructure SP2 E2 **Environmental Conservation Unzoned Land** UL General Industrial IN1 SEPP (Major Development) 2005 MD SEPP (Western Sydney Light Industrial IN2 WSE Employment Area) 2009