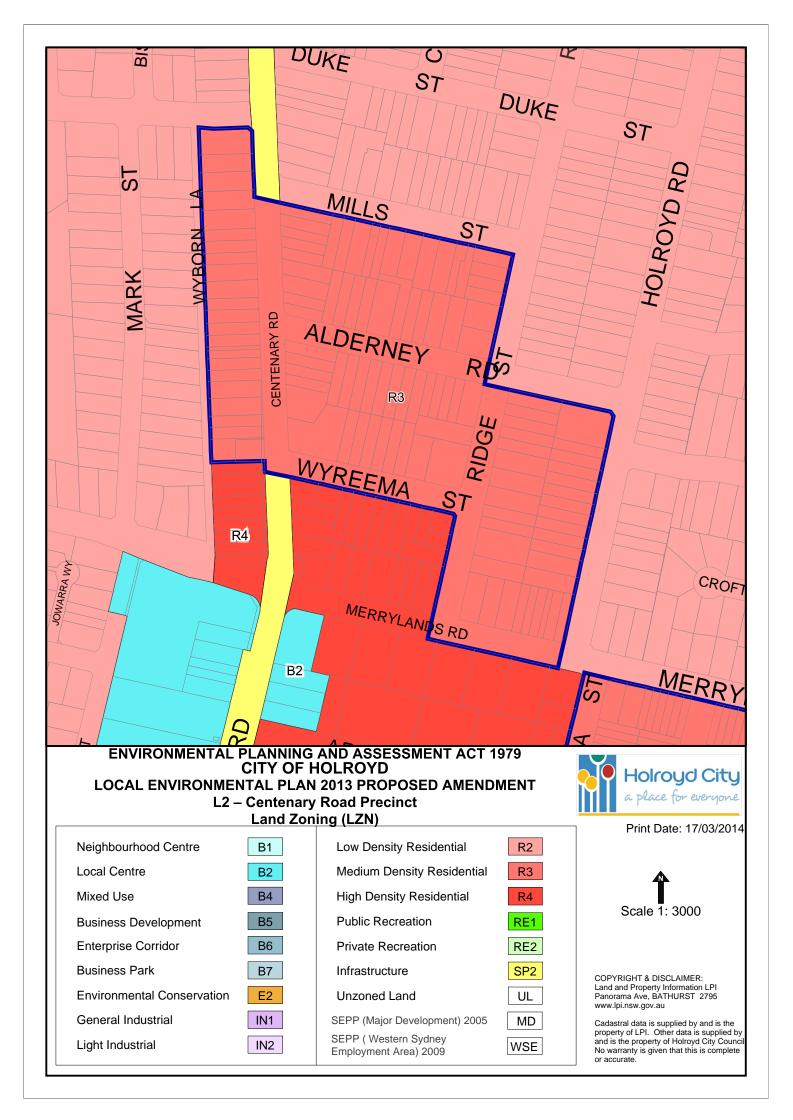

#### ENVIRONMENTAL PLANNING AND ASSESSMENT ACT 1979 CITY OF HOLROYD LOCAL ENVIRONMENTAL PLAN 2013 PROPOSED AMENDMENT H3 – Brewer Crescent Precinct

Land Zoning (LZN)

| Neighbourhood Centre       | B1  | Low Density Residential                       | R2  |
|----------------------------|-----|-----------------------------------------------|-----|
| Local Centre               | B2  | Medium Density Residential                    | R3  |
| Mixed Use                  | B4  | High Density Residential                      | R4  |
| Business Development       | B5  | Public Recreation                             | RE1 |
| Enterprise Corridor        | B6  | Private Recreation                            | RE2 |
| Business Park              | B7  | Infrastructure                                | SP2 |
| Environmental Conservation | E2  | Unzoned Land                                  | UL  |
| General Industrial         | IN1 | SEPP (Major Development) 2005                 | MD  |
| Light Industrial           | IN2 | SEPP (Western Sydney<br>Employment Area) 2009 | WSE |

Print Date: 17/03/2014

COPYRIGHT & DISCLAIMER: Land and Property Information LPI Panorama Ave, BATHURST 2795 www.lpi.nsw.gov.au

**LOCAL ENVIRONMENTAL PLAN 2013 PROPOSED AMENDMENT H4 – Campbell Place Precinct** Land Zoning (LZN)