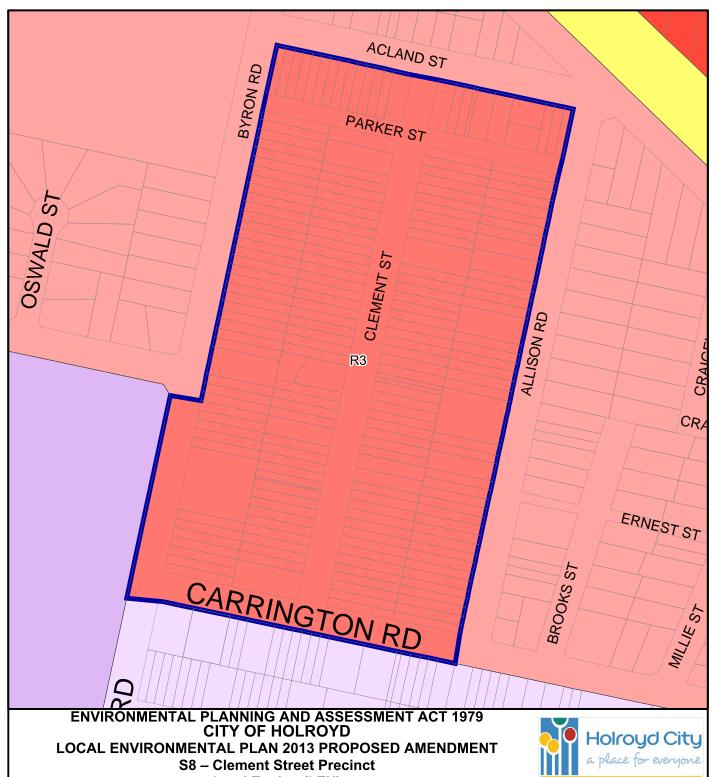

Print Date: 17/03/2014

COPYRIGHT & DISCLAIMER: Land and Property Information LPI Panorama Ave, BATHURST 2795 www.lpi.nsw.gov.au

Neighbourhood Centre Low Density Residential R2 B1 Local Centre Medium Density Residential R3 B2 Mixed Use B4 R4 High Density Residential B5 **Public Recreation** RE1 **Business Development** B6 **Enterprise Corridor** Private Recreation RE2 **Business Park** В7 Infrastructure SP2 **Environmental Conservation** E2 **Unzoned Land** UL General Industrial IN1 SEPP (Major Development) 2005 MD SEPP (Western Sydney Light Industrial IN2 WSE Employment Area) 2009

Print Date: 17/03/2014

COPYRIGHT & DISCLAIMER: Land and Property Information LPI Panorama Ave, BATHURST 2795 www.lpi.nsw.gov.au