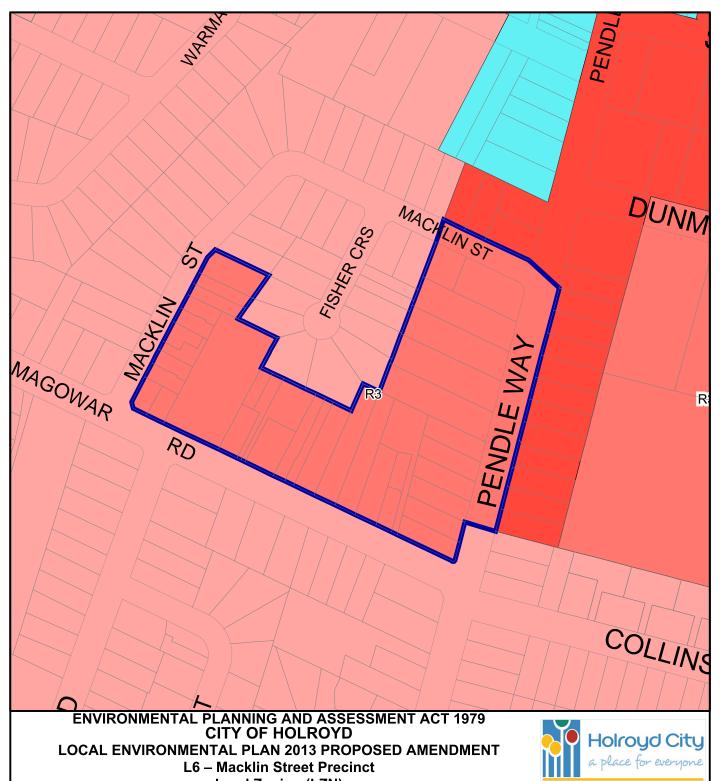

#### ENVIRONMENTAL PLANNING AND ASSESSMENT ACT 1979 CITY OF HOLROYD LOCAL ENVIRONMENTAL PLAN 2013 PROPOSED AMENDMENT H3 – Brewer Crescent Precinct

Land Zoning (LZN)

| Neighbourhood Centre       | B1  | Low Density Residential                       | R2  |
|----------------------------|-----|-----------------------------------------------|-----|
| Local Centre               | B2  | Medium Density Residential                    | R3  |
| Mixed Use                  | B4  | High Density Residential                      | R4  |
| Business Development       | B5  | Public Recreation                             | RE1 |
| Enterprise Corridor        | B6  | Private Recreation                            | RE2 |
| Business Park              | B7  | Infrastructure                                | SP2 |
| Environmental Conservation | E2  | Unzoned Land                                  | UL  |
| General Industrial         | IN1 | SEPP (Major Development) 2005                 | MD  |
| Light Industrial           | IN2 | SEPP (Western Sydney<br>Employment Area) 2009 | WSE |