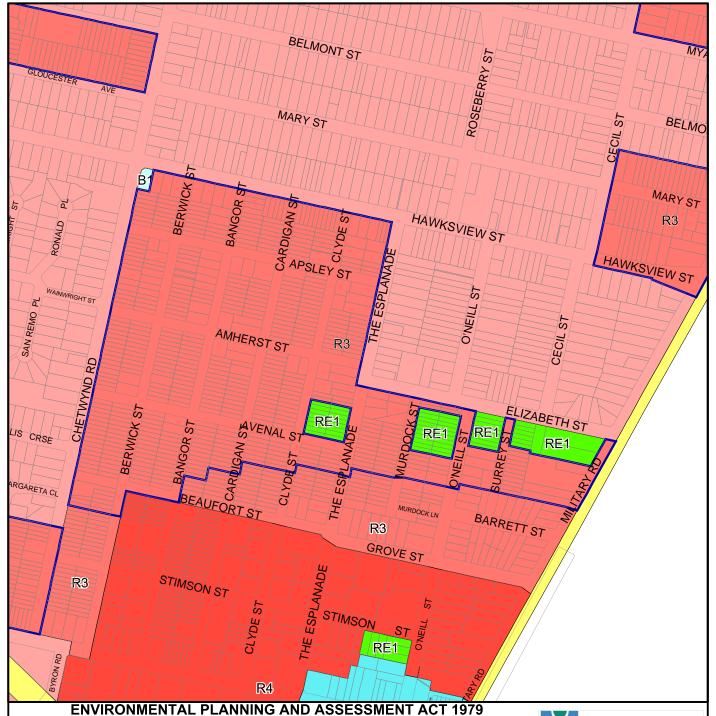

#### CITY OF HOLROYD **LOCAL ENVIRONMENTAL PLAN 2013 PROPOSED AMENDMENT** S3 - Amherst & O'Neill Streets Precinct Land Zoning (LZN)

Neighbourhood Centre B1 Local Centre B2 Mixed Use B4 B5 **Business Development Enterprise Corridor** B6 **Business Park** В7 **Environmental Conservation** E2 General Industrial IN1 Light Industrial IN2

R2 Low Density Residential Medium Density Residential R3 High Density Residential R4 **Public Recreation** RE1 Private Recreation RE2 Infrastructure SP2 **Unzoned Land** UL SEPP (Major Development) 2005 MD SEPP (Western Sydney WSE Employment Area) 2009

Print Date: 17/03/2014

Scale 1: 5800

COPYRIGHT & DISCLAIMER: Land and Property Information LPI Panorama Ave, BATHURST 2795 www.lpi.nsw.gov.au