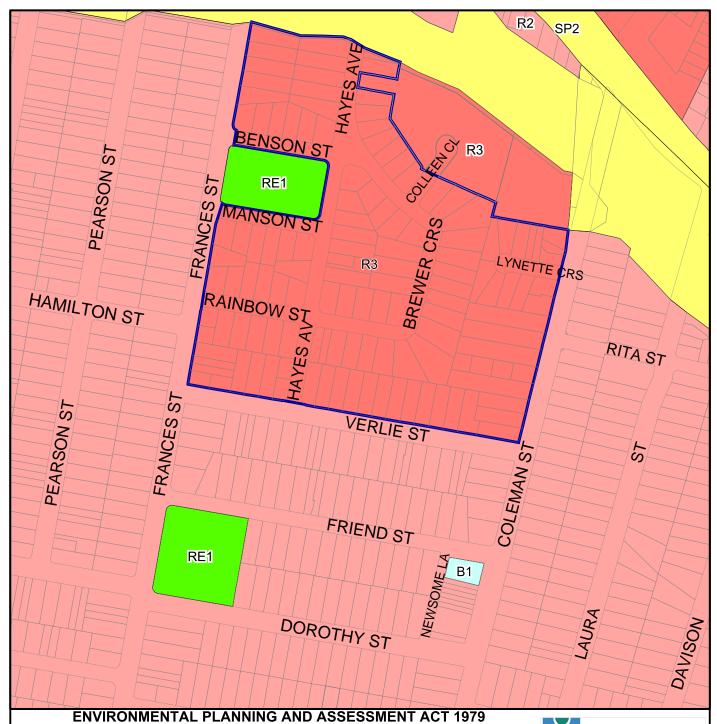

#### ENVIRONMENTAL PLANNING AND ASSESSMENT ACT 1979 CITY OF HOLROYD LOCAL ENVIRONMENTAL PLAN 2013 PROPOSED AMENDMENT H3 – Brewer Crescent Precinct

Land Zoning (LZN)

| Neighbourhood Centre       | B1  | Low Density Residential                       | R2  |
|----------------------------|-----|-----------------------------------------------|-----|
| Local Centre               | B2  | Medium Density Residential                    | R3  |
| Mixed Use                  | B4  | High Density Residential                      | R4  |
| Business Development       | B5  | Public Recreation                             | RE1 |
| Enterprise Corridor        | B6  | Private Recreation                            | RE2 |
| Business Park              | B7  | Infrastructure                                | SP2 |
| Environmental Conservation | E2  | Unzoned Land                                  | UL  |
| General Industrial         | IN1 | SEPP (Major Development) 2005                 | MD  |
| Light Industrial           | IN2 | SEPP (Western Sydney<br>Employment Area) 2009 | WSE |