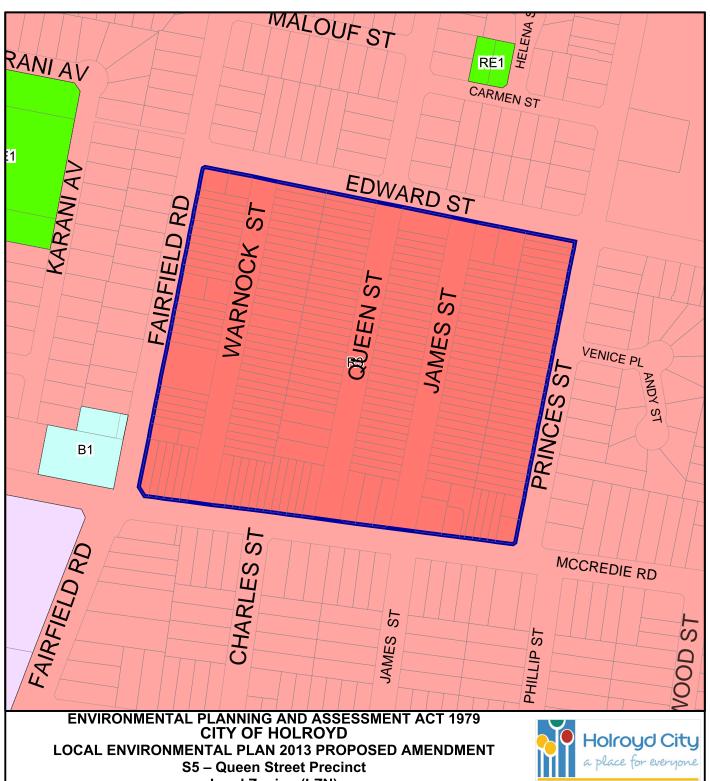

No warranty is given that this is complete

Neighbourhood Centre R2 B1 Low Density Residential Local Centre Medium Density Residential R3 B2 Mixed Use B4 R4 High Density Residential B5 **Public Recreation** RE1 **Business Development** B6 **Enterprise Corridor** Private Recreation RE2 **Business Park** В7 Infrastructure SP2 E2 **Environmental Conservation Unzoned Land** UL General Industrial IN1 SEPP (Major Development) 2005 MD SEPP (Western Sydney Light Industrial IN2 WSE Employment Area) 2009

Print Date: 17/03/2014

Scale 1: 3000

COPYRIGHT & DISCLAIMER: Land and Property Information LPI Panorama Ave, BATHURST 2795 www.lpi.nsw.gov.au

Print Date: 17/03/2014

COPYRIGHT & DISCLAIMER: Land and Property Information LPI Panorama Ave, BATHURST 2795